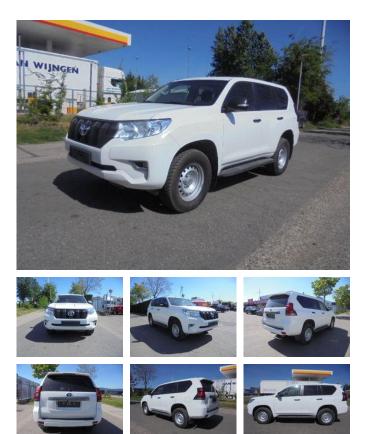

## Toyota Land Cruiser PRADO D4D OUTSIDE EU ONLY

### **General features**

| Brand                      | Toyota              |
|----------------------------|---------------------|
| Model                      | Land Cruiser        |
| Subcategory                | All-terrain vehicle |
| Odometer reading           | 85.000km            |
| Construction year          | 2019                |
| Date of first registration | 01-06-2019          |
| Color                      | White               |
| Condition                  | Used                |
| General condition          | Good                |
| Fuel                       | Diesel              |
| Reference                  | 4038                |

### Characteristics

| Empty weight      | 2.180kg           |
|-------------------|-------------------|
| Door count        | 5                 |
| Serial number     | JTEBR3FJ90K145750 |
| Cylinder contents | 3.693cc           |