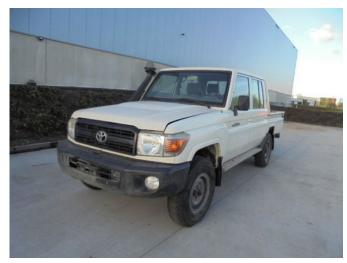

# Toyota Land Cruiser HZJ79L DKMRS 4X4 DOUBLE CAB PICKUP ONLY EXPORT OUT THE EU

#### General features

| Brand             | Toyota           |
|-------------------|------------------|
| Model             | Land Cruiser     |
| Subcategory       | Pickup passenger |
| Odometer reading  | 89.927km         |
| Construction year | 2014             |
| Color             | White            |
| Condition         | Used             |
| General condition | Good             |
| Fuel              | Diesel           |
| Reference         | 92501            |