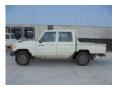

# Toyota Land Cruiser HZJ79L DKMRS 4X4 DOUBLE CAB PICKUP ONLY EXPORT OUT THE EU

#### General features

| Brand             | Toyota           |
|-------------------|------------------|
| Model             | Land Cruiser     |
| Subcategory       | Pickup passenger |
| Odometer reading  | 89.927km         |
| Construction year | 2014             |
| Color             | White            |
| Condition         | Used             |
| General condition | Good             |
| Fuel              | Diesel           |
| Reference         | 92501            |