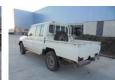

# Toyota Land Cruiser HZJ79L DKMRS 4X4 DOUBLE CAB PICKUP ONLY EXPORT OUT THE EU

#### General features

| Brand             | Toyota           |
|-------------------|------------------|
| Model             | Land Cruiser     |
| Subcategory       | Pickup passenger |
| Odometer reading  | 89.927km         |
| Construction year | 2014             |
| Color             | White            |
| Condition         | Used             |
| General condition | Good             |
| Fuel              | Diesel           |
| Reference         | 92501            |