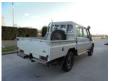

# Toyota Land Cruiser HZJ79L DKMRS 4X4 DOUBLE CAB PICKUP ONLY EXPORT OUT THE EU

#### General features

| Brand             | Toyota           |
|-------------------|------------------|
| Model             | Land Cruiser     |
| Subcategory       | Pickup passenger |
| Odometer reading  | 89.927km         |
| Construction year | 2014             |
| Color             | White            |
| Condition         | Used             |
| General condition | Good             |
| Fuel              | Diesel           |
| Reference         | 92501            |