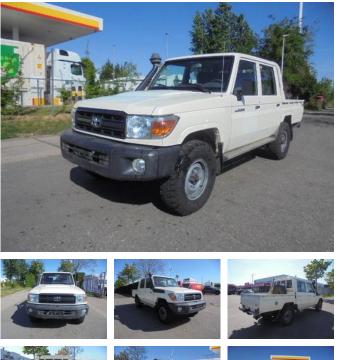

## Toyota Land Cruiser HJ79L 4X4 CREWCAB PICKUP EXPORT OUTSIDE EU ONLY

### **General features**

| Brand                      | Toyota           |
|----------------------------|------------------|
| Model                      | Land Cruiser     |
| Subcategory                | Pickup passenger |
| Odometer reading           | 94.500km         |
| Construction year          | 2019             |
| Date of first registration | 01-06-2019       |
| Color                      | White            |
| Condition                  | Used             |
| General condition          | Good             |
| Fuel                       | Diesel           |
| Reference                  | 4040             |

## Characteristics

| Door count        | 4                 |
|-------------------|-------------------|
| Serial number     | JTEBB71J404335625 |
| Cylinder contents | 4.164cc           |