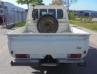

## Toyota Land Cruiser HJ79L 4X4 CREWCAB PICKUP EXPORT OUTSIDE EU ONLY

### **General features**

| Brand                      | Toyota           |
|----------------------------|------------------|
| Model                      | Land Cruiser     |
| Subcategory                | Pickup passenger |
| Odometer reading           | 94.500km         |
| Construction year          | 2019             |
| Date of first registration | 01-06-2019       |
| Color                      | White            |
| Condition                  | Used             |
| General condition          | Good             |
| Fuel                       | Diesel           |
| Reference                  | 4040             |

## Characteristics

| Door count        | 4                 |
|-------------------|-------------------|
| Serial number     | JTEBB71J404335625 |
| Cylinder contents | 4.164cc           |