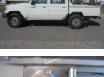

## Toyota Land Cruiser HJ79L 4X4 CREWCAB PICKUP EXPORT OUTSIDE EU ONLY

### **General features**

| Brand                      | Toyota           |
|----------------------------|------------------|
| Model                      | Land Cruiser     |
| Subcategory                | Pickup passenger |
| Odometer reading           | 94.500km         |
| Construction year          | 2019             |
| Date of first registration | 01-06-2019       |
| Color                      | White            |
| Condition                  | Used             |
| General condition          | Good             |
| Fuel                       | Diesel           |
| Reference                  | 4040             |

## Characteristics

| Door count        | 4                 |
|-------------------|-------------------|
| Serial number     | JTEBB71J404335625 |
| Cylinder contents | 4.164cc           |