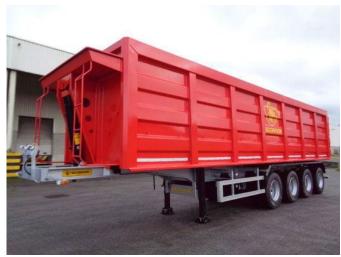

# Scorpion P42 ONLY SELL EXPORT OUT THE EU

### General features

| Brand             | Scorpion  |
|-------------------|-----------|
| Subcategory       | Tipper    |
| Construction year | 2025      |
| Color             | Red       |
| General condition | Very good |
| Reference         | 914508    |

### Characteristics

| Empty weight  | 10.000kg |
|---------------|----------|
| Load capacity | 52.000kg |
| GWV           | 62.000kg |