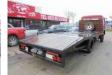

### Mercedes-Benz 1113

#### General features

| Brand                      | Mercedes-Benz   |
|----------------------------|-----------------|
| Subcategory                | Car transporter |
| Odometer reading           | 45.000km        |
| Construction year          | 1965            |
| Date of first registration | 01-09-1965      |
| Color                      | Other           |
| Condition                  | Used            |
| General condition          | Very good       |
| Fuel                       | Diesel          |
| Emission class             | Euro 0          |
| Reference                  | 0016020         |

## Characteristics

| Empty weight      | 4.750kg       |
|-------------------|---------------|
| Load capacity     | 5.750kg       |
| GWV               | 10.500kg      |
| Cabin             | Sleeper cabin |
| Cylinder contents | 5.674cc       |