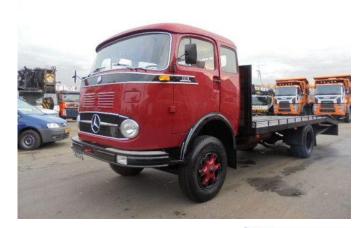

### Mercedes-Benz 1113

#### General features

| Brand                      | Mercedes-Benz   |
|----------------------------|-----------------|
| Subcategory                | Car transporter |
| Odometer reading           | 45.000km        |
| Construction year          | 1965            |
| Date of first registration | 01-09-1965      |
| Color                      | Other           |
| Condition                  | Used            |
| General condition          | Very good       |
| Fuel                       | Diesel          |
| Emission class             | Euro 0          |
| Reference                  | 0016020         |

## Characteristics

| Empty weight      | 4.750kg       |
|-------------------|---------------|
| Load capacity     | 5.750kg       |
| GWV               | 10.500kg      |
| Cabin             | Sleeper cabin |
| Cylinder contents | 5.674cc       |