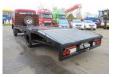

### Mercedes-Benz 1113

#### General features

| Brand                      | Mercedes-Benz   |
|----------------------------|-----------------|
| Subcategory                | Car transporter |
| Odometer reading           | 45.000km        |
| Construction year          | 1965            |
| Date of first registration | 01-09-1965      |
| Color                      | Other           |
| Condition                  | Used            |
| General condition          | Very good       |
| Fuel                       | Diesel          |
| Emission class             | Euro 0          |
| Reference                  | 0016020         |

## Characteristics

| Empty weight      | 4.750kg       |
|-------------------|---------------|
| Load capacity     | 5.750kg       |
| GWV               | 10.500kg      |
| Cabin             | Sleeper cabin |
| Cylinder contents | 5.674cc       |