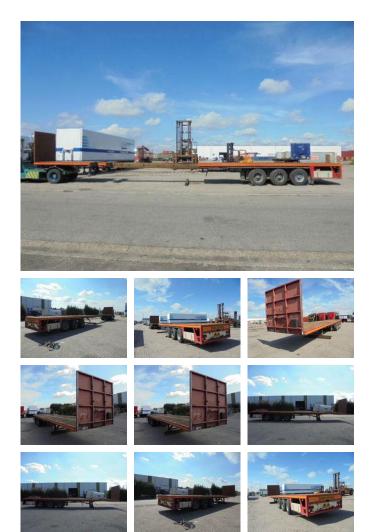

# Kromhout 3AOUH-16-27

### **General features**

| Brand                      | Kromhout   |
|----------------------------|------------|
| Subcategory                | Drop side  |
| Construction year          | 1991       |
| Date of first registration | 20-12-1991 |
| Condition                  | Used       |
| General condition          | Good       |
| Reference                  | 915802     |

### Characteristics

| Empty weight  | 9.200kg  |
|---------------|----------|
| Load capacity | 33.800kg |
| GWV           | 43.000kg |