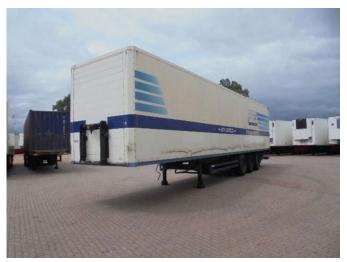

# Kögel S\*\*\*24

### General features

| Brand                        | Kögel                         |
|------------------------------|-------------------------------|
| Subcategory                  | Closed box                    |
| Construction year            | 2007                          |
| Date of first registration   | 26-02-2007                    |
| Color                        | White                         |
|                              |                               |
| Condition                    | Used                          |
| Condition  General condition | Used generalCondition.average |

### Characteristics

Empty weight 7.000kg

Serial number WK0S0002400075756

## **Technical specifications**

Number of axes 3

### Description

= Additional options and accessories = - Disc brakes - Rear doors = Dealer information = We do our best to keep the data as accurately as possible. No rights derived from the data given

#### Accessories

- Anti-lock braking system
- Air suspension