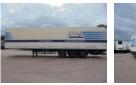

# Kögel S\*\*\*24

### General features

| Brand                        | Kögel                         |
|------------------------------|-------------------------------|
| Subcategory                  | Closed box                    |
| Construction year            | 2007                          |
| Date of first registration   | 26-02-2007                    |
| Color                        | White                         |
|                              |                               |
| Condition                    | Used                          |
| Condition  General condition | Used generalCondition.average |

### Characteristics

Empty weight 7.000kg

Serial number WK0S0002400075756

## **Technical specifications**

Number of axes 3

### Description

= Additional options and accessories = - Disc brakes - Rear doors = Dealer information = We do our best to keep the data as accurately as possible. No rights derived from the data given

#### Accessories

- Anti-lock braking system
- Air suspension