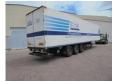

# Kögel S\*\*\*24

### General features

| Brand                        | Kögel                         |
|------------------------------|-------------------------------|
| Subcategory                  | Closed box                    |
| Construction year            | 2007                          |
| Date of first registration   | 26-02-2007                    |
| Color                        | White                         |
|                              |                               |
| Condition                    | Used                          |
| Condition  General condition | Used generalCondition.average |