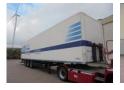

# Kögel S 24

### General features

| Brand                        | Kögel                         |
|------------------------------|-------------------------------|
| Subcategory                  | Closed box                    |
| Construction year            | 2007                          |
| Date of first registration   | 26-02-2007                    |
| Color                        | White                         |
|                              |                               |
| Condition                    | Used                          |
| Condition  General condition | Used generalCondition.average |

### Characteristics

| Empty weight  | 7.000kg           |
|---------------|-------------------|
| GVW           | 39.000kg          |
| Serial number | WK0S0002400075756 |