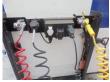

# Kögel S 24

### General features

| Brand                        | Kögel                         |
|------------------------------|-------------------------------|
| Subcategory                  | Closed box                    |
| Construction year            | 2007                          |
| Date of first registration   | 26-02-2007                    |
| Color                        | White                         |
|                              |                               |
| Condition                    | Used                          |
| Condition  General condition | Used generalCondition.average |





















### Characteristics

| Empty weight  | 7.000kg           |
|---------------|-------------------|
| GVW           | 39.000kg          |
| Serial number | WK0S0002400075756 |

## Kögel S 24

## **Technical specifications**

Number of axes 3

## Description

= Additional options and accessories = - Disc brakes - Rear doors = Dealer information = We do our best to keep the data as accurately as possible. No rights derived from the data given

#### Accessories

- Anti-lock braking system
- Air suspension
- Tail lift