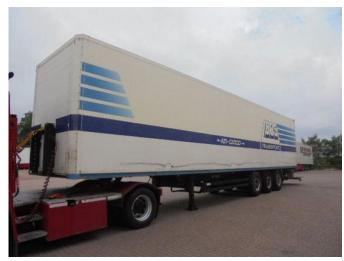

# Kögel S 24

### General features

| Brand                        | Kögel                         |
|------------------------------|-------------------------------|
| Subcategory                  | Closed box                    |
| Construction year            | 2007                          |
| Date of first registration   | 26-02-2007                    |
| Color                        | White                         |
|                              |                               |
| Condition                    | Used                          |
| Condition  General condition | Used generalCondition.average |

### Characteristics

| Empty weight  | 7.000kg           |
|---------------|-------------------|
| GVW           | 39.000kg          |
| Serial number | WK0S0002400075756 |