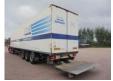

# Kögel S 24

### General features

| Brand                        | Kögel                         |
|------------------------------|-------------------------------|
| Subcategory                  | Closed box                    |
| Construction year            | 2007                          |
| Date of first registration   | 26-02-2007                    |
| Color                        | White                         |
|                              |                               |
| Condition                    | Used                          |
| Condition  General condition | Used generalCondition.average |