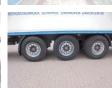

# Kögel S 24

### General features

| Brand                        | Kögel                         |
|------------------------------|-------------------------------|
| Subcategory                  | Closed box                    |
| Construction year            | 2007                          |
| Date of first registration   | 26-02-2007                    |
| Color                        | White                         |
|                              |                               |
| Condition                    | Used                          |
| Condition  General condition | Used generalCondition.average |





















### Characteristics

| Empty weight  | 7.000kg           |
|---------------|-------------------|
| GVW           | 39.000kg          |
| Serial number | WK0S0002400075756 |

## Kögel S 24

## **Technical specifications**

Number of axes 3

## Description

= Additional options and accessories = - Disc brakes - Rear doors = Dealer information = We do our best to keep the data as accurately as possible. No rights derived from the data given

#### Accessories

- Anti-lock braking system
- Air suspension
- Tail lift