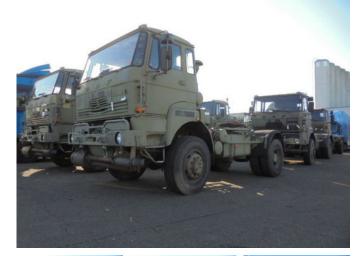

## DAF YA YTV 2300 4X4 +WSK 10 UNITS IN STOCK

## General features

| Brand             | DAF        |
|-------------------|------------|
| Model             | YA         |
| Subcategory       | Heavy duty |
| Odometer reading  | 41.000km   |
| Construction year | 1982       |
| Color             | Green      |
| Condition         | Used       |
| General condition | Good       |
| Fuel              | Diesel     |
| Emission class    | Euro 0     |
| Reference         | 751645     |

# **Technical specifications**

| Number of axes     | 2      |
|--------------------|--------|
| Axis configuration | 4x4    |
| Transmission       | Manual |
| Engine output      | 230hp  |