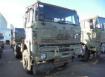

## DAF YA YTV 2300 4X4 +WSK 10 UNITS IN STOCK

## General features

| Brand             | DAF        |
|-------------------|------------|
| Model             | YA         |
| Subcategory       | Heavy duty |
| Odometer reading  | 41.000km   |
| Construction year | 1982       |
| Color             | Green      |
| Condition         | Used       |
| General condition | Good       |
| Fuel              | Diesel     |
| Emission class    | Euro 0     |
| Reference         | 751645     |