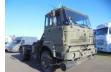

## DAF YA YTV 2300 4X4 +WSK 10 UNITS IN STOCK

## General features

| Brand             | DAF        |
|-------------------|------------|
| Model             | YA         |
| Subcategory       | Heavy duty |
| Odometer reading  | 41.000km   |
| Construction year | 1982       |
| Color             | Green      |
| Condition         | Used       |
| General condition | Good       |
| Fuel              | Diesel     |
| Emission class    | Euro 0     |
| Reference         | 751645     |