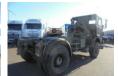

## DAF YA YTV 2300 4X4 +WSK 10 UNITS IN STOCK

## General features

| Brand             | DAF        |
|-------------------|------------|
| Model             | YA         |
| Subcategory       | Heavy duty |
| Odometer reading  | 41.000km   |
| Construction year | 1982       |
| Color             | Green      |
| Condition         | Used       |
| General condition | Good       |
| Fuel              | Diesel     |
| Emission class    | Euro 0     |
| Reference         | 751645     |