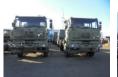

## DAF YA YTV 2300 4X4 +WSK 10 UNITS IN STOCK

## General features

| Brand             | DAF        |
|-------------------|------------|
| Model             | YA         |
| Subcategory       | Heavy duty |
| Odometer reading  | 41.000km   |
| Construction year | 1982       |
| Color             | Green      |
| Condition         | Used       |
| General condition | Good       |
| Fuel              | Diesel     |
| Emission class    | Euro 0     |
| Reference         | 751645     |