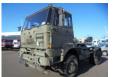

## DAF YA YTV 2300 4X4 +WSK 10 UNITS IN STOCK

## General features

| Brand             | DAF        |
|-------------------|------------|
| Model             | YA         |
| Subcategory       | Heavy duty |
| Odometer reading  | 41.000km   |
| Construction year | 1982       |
| Color             | Green      |
| Condition         | Used       |
| General condition | Good       |
| Fuel              | Diesel     |
| Emission class    | Euro 0     |
| Reference         | 751645     |