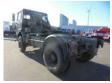

## DAF YA YTV 2300 4X4 +WSK 10 UNITS IN STOCK

## General features

| Brand             | DAF        |
|-------------------|------------|
| Model             | YA         |
| Subcategory       | Heavy duty |
| Odometer reading  | 41.000km   |
| Construction year | 1982       |
| Color             | Green      |
| Condition         | Used       |
| General condition | Good       |
| Fuel              | Diesel     |
| Emission class    | Euro 0     |
| Reference         | 751645     |