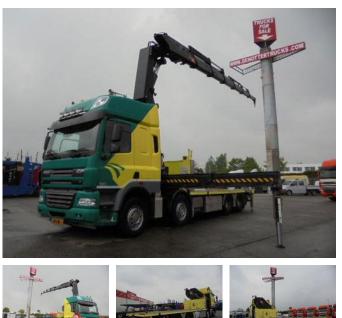

# DAF FAD 85-460 8X4

### **General features**

| Brand                      | DAF         |
|----------------------------|-------------|
| Subcategory                | Crane truck |
| Odometer reading           | 700.359km   |
| Construction year          | 2012        |
| Date of first registration | 27-12-2012  |
| Color                      | Green       |
| Condition                  | Used        |
| General condition          | Good        |
| Fuel                       | Diesel      |
| Emission class             | Euro 5      |
| Reference                  | 717124      |

# Characteristics

| Empty weight      | 15.955kg          |
|-------------------|-------------------|
| Load capacity     | 21.045kg          |
| GVW               | 37.000kg          |
| Cabin             | Sleeper cabin     |
| Serial number     | XLRTE85MC0E966732 |
| Cylinder contents | 12.902cc          |

#### **Technical specifications**

| Number of axes     | 4         |
|--------------------|-----------|
| Axis configuration | 8x4       |
| Transmission       | Automatic |
| Engine output      | 340kw     |