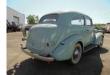

## Chevrolet Master De Luxe

### General features

| Brand                      | Chevrolet  |
|----------------------------|------------|
| Subcategory                | Sedan      |
| Odometer reading           | 1km        |
| Construction year          | 1938       |
| Date of first registration | 30-06-1938 |
| Color                      | Blue       |
| Condition                  | Used       |
| General condition          | Good       |
| Fuel                       | Petrol     |
| Emission class             | Euro 0     |
| Reference                  | 0017109    |

### Characteristics

| Empty weight | 1.420kg |
|--------------|---------|
| Door count   | 2       |