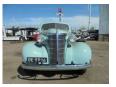

## Chevrolet Master De Luxe

### General features

| Brand                      | Chevrolet  |
|----------------------------|------------|
| Subcategory                | Sedan      |
| Odometer reading           | 1km        |
| Construction year          | 1938       |
| Date of first registration | 30-06-1938 |
| Color                      | Blue       |
| Condition                  | Used       |
| General condition          | Good       |
| Fuel                       | Petrol     |
| Emission class             | Euro 0     |
| Reference                  | 0017109    |

### Characteristics

| Empty weight | 1.420kg |
|--------------|---------|
| Door count   | 2       |