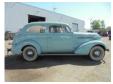

## Chevrolet Master De Luxe

### General features

| Brand                      | Chevrolet  |
|----------------------------|------------|
| Subcategory                | Sedan      |
| Odometer reading           | 1km        |
| Construction year          | 1938       |
| Date of first registration | 30-06-1938 |
| Color                      | Blue       |
| Condition                  | Used       |
| General condition          | Good       |
| Fuel                       | Petrol     |
| Emission class             | Euro 0     |
| Reference                  | 0017109    |