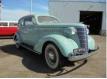

## Chevrolet Master De Luxe

### General features

| Brand                      | Chevrolet  |
|----------------------------|------------|
| Subcategory                | Sedan      |
| Odometer reading           | 1km        |
| Construction year          | 1938       |
| Date of first registration | 30-06-1938 |
| Color                      | Blue       |
| Condition                  | Used       |
| General condition          | Good       |
| Fuel                       | Petrol     |
| Emission class             | Euro 0     |
| Reference                  | 0017109    |

### Characteristics

| Empty weight | 1.420kg |
|--------------|---------|
| Door count   | 2       |