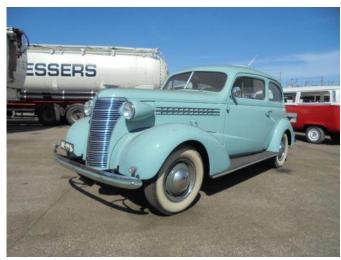

## Chevrolet Master De Luxe

### General features

| Brand                      | Chevrolet  |
|----------------------------|------------|
| Subcategory                | Sedan      |
| Odometer reading           | 1km        |
| Construction year          | 1938       |
| Date of first registration | 30-06-1938 |
| Color                      | Blue       |
| Condition                  | Used       |
| General condition          | Good       |
| Fuel                       | Petrol     |
| Emission class             | Euro 0     |
| Reference                  | 0017109    |

### Characteristics

| Empty weight | 1.420kg |
|--------------|---------|
| Door count   | 2       |