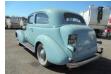

## Chevrolet Master De Luxe

### General features

| Brand                      | Chevrolet  |
|----------------------------|------------|
| Subcategory                | Sedan      |
| Odometer reading           | 1km        |
| Construction year          | 1938       |
| Date of first registration | 30-06-1938 |
| Color                      | Blue       |
| Condition                  | Used       |
| General condition          | Good       |
| Fuel                       | Petrol     |
| Emission class             | Euro 0     |
| Reference                  | 0017109    |